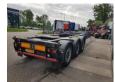

# Renders 3DFCST multi chassis SAF Schijfremmen 3DFCST multi chassis SAF Schijfremmen

### Description

= Additional options and accessories = -1x20 - 1x30 - 1x40 - 1x45 - 2x20 - Lifting axle = Remarks = For transport 20, 2x20, 30, 40 and 45 HC foot containers Extendable rear Chassis has been scooped which is a anti rust treatment. 1x lift axle SAF axles Disc brakes = More information = Year of construction: 2020-08