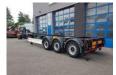

# Renders 3DFCST multi chassis SAF Schijfremmen 3DFCST multi chassis SAF Schijfremmen

### Description

= Additional options and accessories = -1x20 - 1x30 - 1x40 - 1x45 - 2x20 - Lifting axle = Remarks = For transport 20, 2x20, 30, 40 and 45 HC foot containers Extendable rear Chassis has been scooped which is a anti rust treatment. 1x lift axle SAF axles Disc brakes = More information = Year of construction: 2020-08