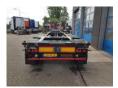

# Renders 3DFCST multi chassis SAF Schijfremmen 3DFCST multi chassis SAF Schijfremmen

### Description

= Additional options and accessories = -1x20 - 1x30 - 1x40 - 1x45 - 2x20 - Lifting axle = Remarks = For transport 20, 2x20, 30, 40 and 45 HC foot containers Extendable rear Chassis has been scooped which is a anti rust treatment. 1x lift axle SAF axles Disc brakes = More information = Year of construction: 2020-08