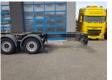

# Renders 3DFCST multi chassis SAF Schijfremmen 3DFCST multi chassis SAF Schijfremmen

### Description

= Additional options and accessories = -1x20 - 1x30 - 1x40 - 1x45 - 2x20 - Lifting axle = Remarks = For transport 20, 2x20, 30, 40 and 45 HC foot containers Extendable rear Chassis has been scooped which is a anti rust treatment. 1x lift axle SAF axles Disc brakes = More information = Year of construction: 2020-08