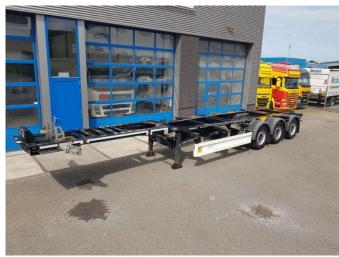

# Renders 3DFCST multi chassis SAF Schijfremmen 3DFCST multi chassis SAF Schijfremmen

### Description

= Additional options and accessories = -1x20 - 1x30 - 1x40 - 1x45 - 2x20 - Lifting axle = Remarks = For transport 20, 2x20, 30, 40 and 45 HC foot containers Extendable rear Chassis has been scooped which is a anti rust treatment. 1x lift axle SAF axles Disc brakes = More information = Year of construction: 2020-08