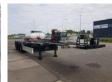

# Renders 3DFCST multi chassis SAF Schijfremmen 3DFCST multi chassis SAF Schijfremmen

### Description

= Additional options and accessories = -1x20 - 1x30 - 1x40 - 1x45 - 2x20 - Lifting axle = Remarks = For transport 20, 2x20, 30, 40 and 45 HC foot containers Extendable rear Chassis has been scooped which is a anti rust treatment. 1x lift axle SAF axles Disc brakes = More information = Year of construction: 2020-08