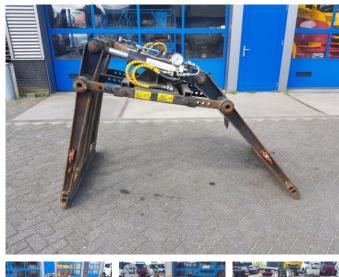

# Groeneveldt Groeneveldt Zware Stenenklem 5.500 Kg Zware Stenenklem 5.500 Kg

### Description

We Buy and sell used trucks, trailers and cranes and we are located in the middle of the Netherlands. We always have a current stock of technical high quality trucks, trailers and cranes from the Netherlands and most of them are from the first owner. We export to over 75 countries around the world. Our customers are located throughout Europe, Eastern Europe, the Middle East, Africa and South America. If you want to drive back home to your country, we can arrange the export documents and a temporary export registration with insurance. Of course we can arrange shipping for you including transport to the harbor. We also take care of the export documents for you. = More information = Layout: Block clamp Attachment suited for: Trucks Please contact Thijs Kentie or Thijs Kentie for more information